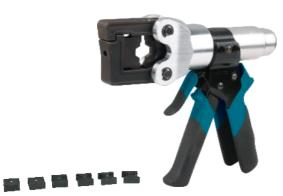

## SAFETY SYSTEM INSIDE

- Flip top style head, rotates 180°
- With safety valve inside to avoid overload

| Technical data  |                                                   |
|-----------------|---------------------------------------------------|
| Crimping range: | Cu 4-150mm²                                       |
| Crimping force: | 35kN                                              |
| Length:         | 215mm                                             |
| Crimping type:  | Hexagon Crimping                                  |
| Accessories:    |                                                   |
| Crimping dies:  | 4,6,8,10,16,25,35,50,70,95,120,150mm <sup>2</sup> |