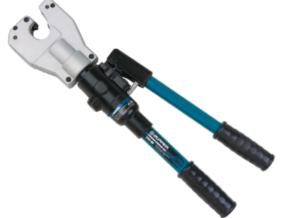

CYO-6B Up to 240mm<sup>2</sup>

- Quad-point indent crimping feature, no die required
- The head can rotate 350°
- With Safety valve, twist the active handle to release the pressure Suitable for crimping tubular cable lugs and connectors "standard type" and fine and superfine stranded conductors to  $240 \text{mm}^2$

| Technical data  |                         |
|-----------------|-------------------------|
| Crimping range: | Cu10-240mm <sup>2</sup> |
| Crimping force: | 60kN                    |
| Stroke:         | 35mm                    |
|                 |                         |