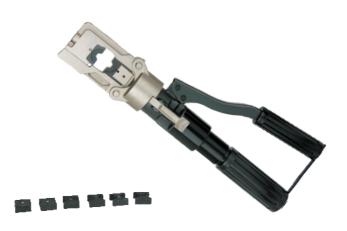

## **THS-150**

- Flip top style head, rotates 180°
- With safety valve inside to avoid overload

| Technical data  |                                 |
|-----------------|---------------------------------|
| Crimping range: |                                 |
| Crimping force: | Cu10-150mm <sup>2</sup>         |
| Accessories:    | 60kN                            |
| Crimping dies:  | 10-16,25-35,50-70,95-120,150mm² |