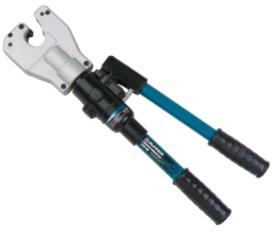

## SAFETY SYSTEM INSIDE

• Two stage hydraulic system with fast feed and power stroke, With Safety valve, twist the active handle to release the pressure

| Technical data  |                                                 |
|-----------------|-------------------------------------------------|
| Crimping force: | 116kN                                           |
| Crimping range: | Cu50-400mm <sup>2</sup>                         |
| Stroke:         | 30mm                                            |
| Oil capacity:   | 145cc                                           |
| Accessories:    |                                                 |
| Crimping dies:  | 50,70,95,120,150,185,240,300,400mm <sup>2</sup> |
|                 |                                                 |