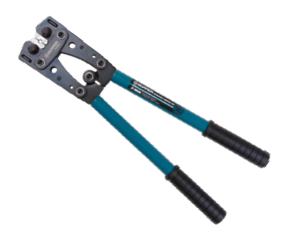

## JY-0650A

• Each tool with one set die but different in crimp size Rotate the die to choose crimping size

| Technical data  |                     |
|-----------------|---------------------|
| Crimping range: | 6-50mm <sup>2</sup> |
| Length :        | 380mm               |
| Weight:         | 1.5kg               |
| Crimping type:  | Hexagon Crimping    |