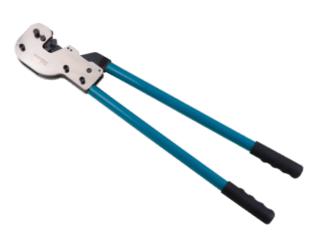

## **CT-150**

- With one main crimping shape-indent
- Dieless crimping head,no dies to replace

| Technical data  |                 |
|-----------------|-----------------|
| Crimping type:  | Indent crimping |
| Crimping range: | 16-150mm²       |
| Length:         | approx.760mm    |
| Weight:         | approx.4.80kg   |
| Package:        | Paper box       |