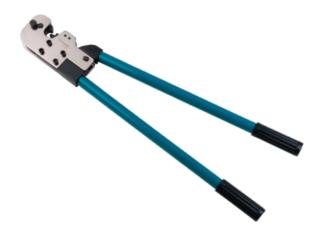

## **CT-80**

- With one main crimping shape-indent
- Dieless crimping head,no dies to replace

| Technical data  |                 |
|-----------------|-----------------|
| Crimping type:  | Indent crimping |
| Crimping range: | 10-95mm²        |
| Length:         | approx.670mm    |
| Weight:         | approx.3.6kg    |
| Package:        | Paper box       |