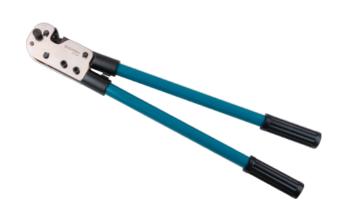

## **CT-38**

- With one main crimping shape-indent
- Dieless crimping head,no dies to replace

| Technical data  |                      |
|-----------------|----------------------|
| Crimping type:  | Indent crimping      |
| Crimping range: | 10-50mm <sup>2</sup> |
| Length:         | approx.560mm         |
| Weight:         | approx.2.3kg         |
| Package:        | Paper box            |