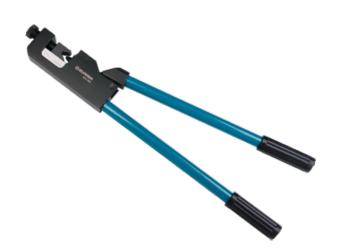

## KH-150

- Dieless crimping head, no dies to replace.
- Each tool with one die but different crimping size.
- Adjust the top screw to choose size.

| Technical data  |                       |
|-----------------|-----------------------|
| Crimping type:  | Indent crimping       |
| Crimping range: | 10-120mm <sup>2</sup> |
| Length:         | Approx.620mm          |
| Weight:         | Approx.3.3kg          |
| Package:        | Paper box             |