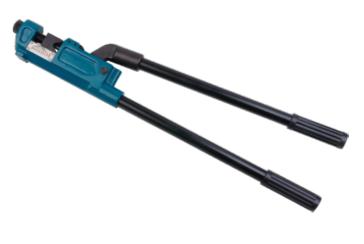

## TM-150

- Dieless crimping head, no dies to replace.
- Each tool with one die but different crimping size.
- Adjust the top screw to choose size.

| Technical data  |                 |
|-----------------|-----------------|
| Crimping type:  | Indent crimping |
| Crimping range: | 10-150mm²       |
|                 |                 |
| Weight:         | 4.0kg           |
| Package:        | Paper box       |