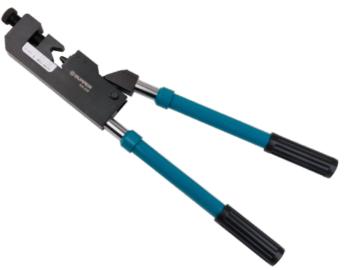

## **KH-230** With Telescopic Handles

- Dieless crimping head, no dies to replace.
- Each tool with one die but different crimping size.
- Adjust the top screw to choose size.

| Technical data  |                       |
|-----------------|-----------------------|
| Crimping type:  | Indent crimping       |
| Crimping range: | 10-240mm <sup>2</sup> |
| Length:         | Approx.720mm          |
| Weight:         | Approx.3.7kg          |
| Package:        | Paper box             |