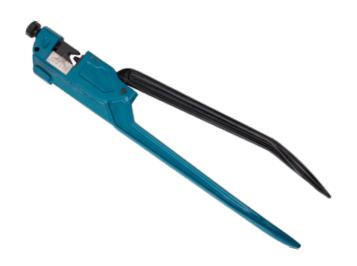

## TM-120

- Dieless crimping head, no dies to replace.
- Each tool with one die but different crimping size.
- Adjust the top screw to choose size.

| Technical data  |                       |
|-----------------|-----------------------|
| Crimping type:  | Indent crimping       |
| Crimping range: | 10-120mm <sup>2</sup> |
| Length:         | 570mm                 |
| Weight:         | 3.2kg                 |
| Package:        | Paper box             |